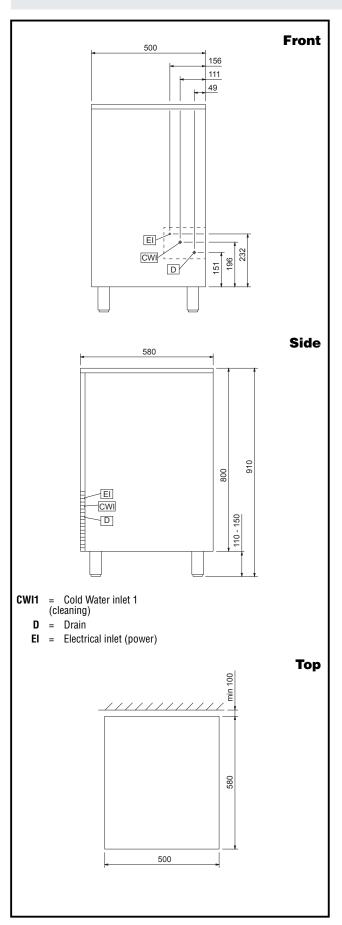

External dimensions, Width: 500 mm

External dimensions, Depth: 580 mm

External dimensions, Height: 910 mm

Net weight: 54 kg

Output: 45 kg/day

Kind of cube: Ice Cube 20 g

**Refrigeration Data** 

Refrigerant type: R452A